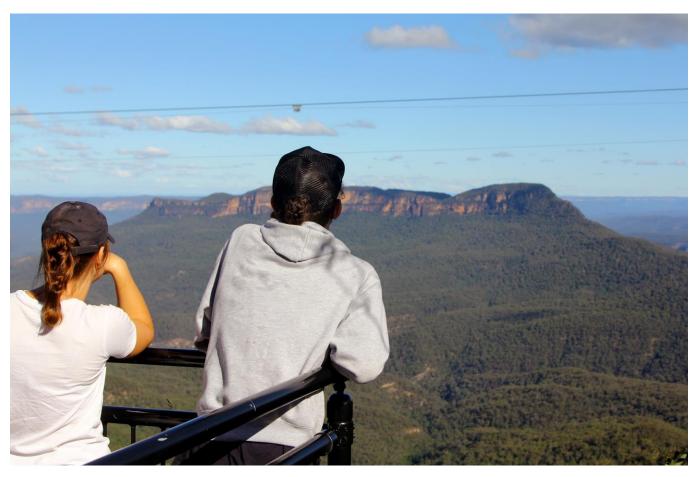

Secondly, we had the Fusion NSW Pilgrimage travel through last week on their way around the state. We didn't have any young people from the Blue Mountains go on the Pilgrimage this year, but young people from Sydney South and Western Sydney headed off on Monday 17 April to explore the Traditional Lands of NSW - starting with the Blue Mountains! After a lunch at Wentworth Falls Lake, we set off around Katoomba with guide Hayden Stephens. Hayden told us all about the long history of the mountains and the stories of the region, including the story of the three sisters told through the excellent acting skills of our young people and leaders. We set up camp in Lawson, and after dinner headed off on a night-time bush walk to visit a couple of colonies of glow worms! It was a day of getting to know each other, getting to know Darug land and its peoples, and getting started on a pretty significant journey together.