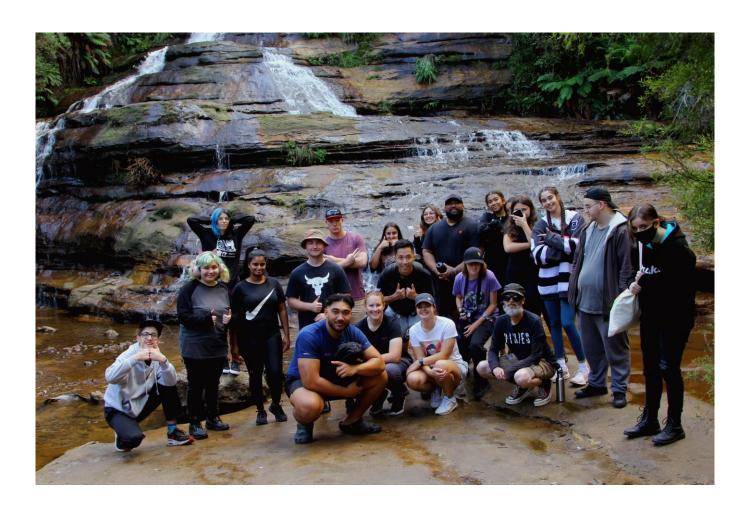

Secondly, we had the Fusion NSW Pilgrimage travel through last week on their way around the state. We didn't have any young people from the Blue Mountains go on the Pilgrimage this year, but young people from Sydney South and Western Sydney headed off on Monday 17 April to explore the Traditional Lands of NSW - starting with the Blue Mountains! After a lunch at Wentworth Falls Lake, we set off around Katoomba with guide Hayden Stephens. Hayden told us all about the long history of the mountains and the stories of the region, including the story of the three sisters told through the excellent acting skills of our young people and leaders. We set up camp in Lawson, and after dinner headed off on a night-time bush walk to visit a couple of colonies of glow worms! It was a day of getting to know each other, getting to know Darug land and its peoples, and getting started on a pretty significant journey together.